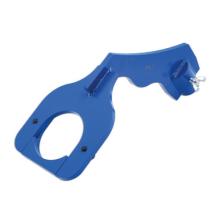

## Strut Support for Transmission Jacks

This suspension strut support has been designed for use with a hydraulic vertical transmission jack or gearbox stand, to hold the strut in place whilst working in-situ on the vehicle suspension, preventing it from moving downwards.

## **Additional Information**

- Designed for use with a vertical transmission jack, see Laser Part No. 8655.
- For holding & supporting the MacPherson strut while working on the suspension.
- Prevents the strut from moving downwards.
- Use with transmission jacks fitted with 30mm diameter top shaft.